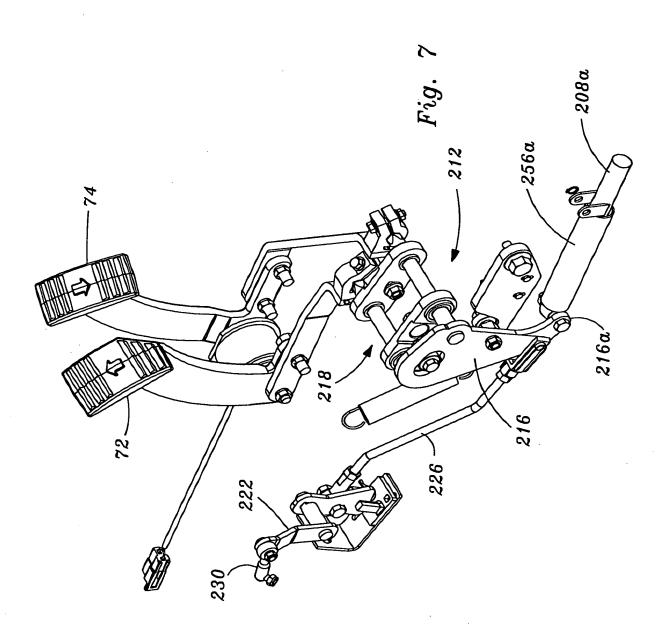

#### 8/13

4. . 0

TITLE: SPEED CONTROL FOR UTILITY
VEHICLE OPERABLE FROM
REARWARD-FACING SEAT
INVENTOR: David Sprinkle, et. al.
DOCKET #: 15183 - mch, mah, ak